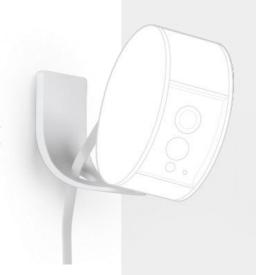

#### THE WALL MOUNT IN A NUTSHELL

A discreet, elegant wall mount that allows you to position your Somfy Security Camera high on a wall.

### 1. Easy to install

This mount allows you to position your Security Camera on the wall and choose the best direction thanks to its rotating head.

## 2. A complete kit

The box contains a 2-metre long flat USB extension cable, 15 transparent double-sided adhesive tapes to attach the cable to the wall and 2 screws with 2 anchors.